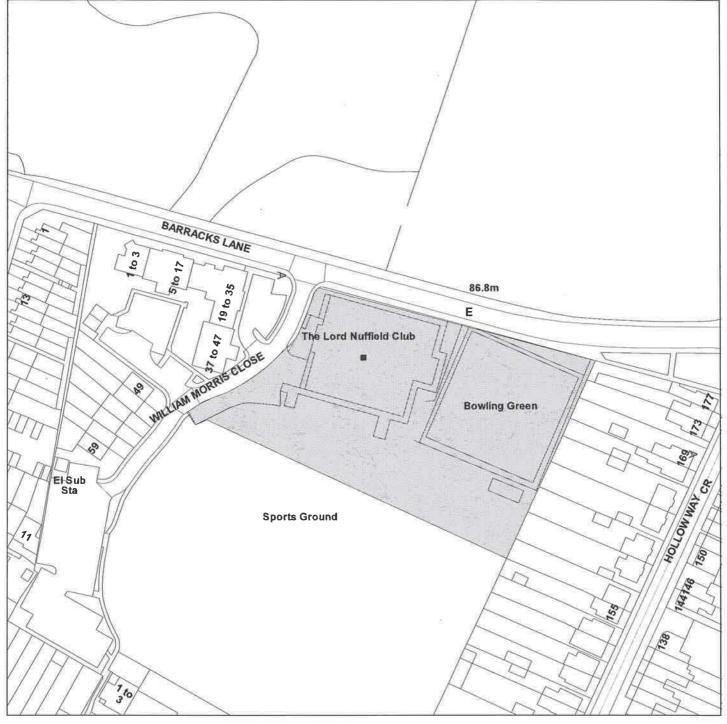

## 12/02935/FUL Lord Nuffield Club, William Morris Close

Scale: 1:1250

Reproduced from the Ordnance Survey map with the permission of the Controller of Her Majesty's Stationery Office © Crown Copyright 2000.